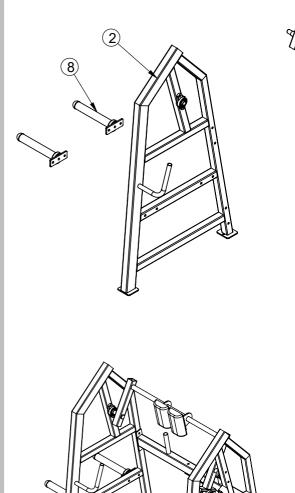

# EXPLOADED VIEW

7

5

(1)

U

4

| ltem No. | Part No.                                                          | Quantity |
|----------|-------------------------------------------------------------------|----------|
| 1        | Middle cross-connecting pipe assembly group                       | 1        |
| 2        | Side frame assembly group-right                                   | 1        |
| 3        | Side frame assembly group                                         | 1        |
| 4        | Middle handle cross-connecting pipe assembly group                | 1        |
| 5        | Seat support welding assembly group                               | 1        |
| 6        | 40X60Xt2.5X350 Seat adjustment group assembly-stainless steel-T1- | 1        |
| 7        | 0003-ZP                                                           | 1        |
| 8        | LF-1016-0500-ZP Barbell rack welding assembly group               | 4        |