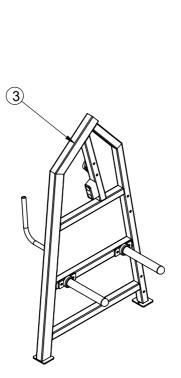

# EXPLOADED VIEW

7

5

(1)

U

4

| ltem No. | Part No.                                                          | Quantity |
|----------|-------------------------------------------------------------------|----------|
| 1        | Middle cross-connecting pipe assembly group                       | 1        |
| 2        | Side frame assembly group-right                                   | 1        |
| 3        | Side frame assembly group                                         | 1        |
| 4        | Middle handle cross-connecting pipe assembly group                | 1        |
| 5        | Seat support welding assembly group                               | 1        |
| 6        | 40X60Xt2.5X350 Seat adjustment group assembly-stainless steel-T1- | 1        |
| 7        | 0003-ZP                                                           | 1        |
| 8        | LF-1016-0500-ZP Barbell rack welding assembly group               | 4        |