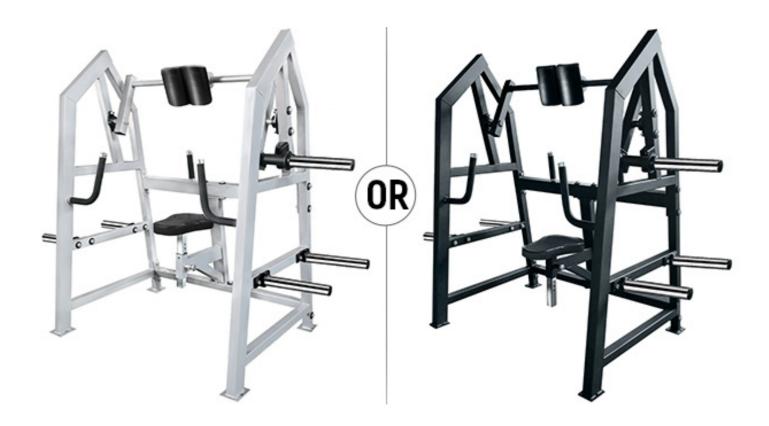

# **FRENCH FITNESS**

FFN-PL4WN / FFM-PL4WN

## FRENCH FITNESS NAPA/MARIN 4-WAY NECK PLATE LOADED (NEW)

#### FEATURES

- Paint Color: Silver
- Vinyl Color: Black
- High quality ASTM A36 steel tube
- 50mm x 80mm x 3mm steel
- 11 gauge steel
- Tungsten Inert Gas (TIG) welding
- Electrostatic powder coated
- Effectively targets all neck muscles including left, right, front, and back.
- Includes weight sleeve for additional plate storage
- Large thick padding for comfort
- Ergonomic handles
- Easy adjustments for precise exercise posturing.
- Custom-molded feet provide stability and prevent floor marking.
- Bolted holes on feet enhance overall stability.
- Lower support bar has anti-slip features for varied starting positions.

## TECH SPECS

- Weight: 396 lbs (180 KG)
- Dimensions: 75"L x 36.8"W x 63.5"H (L:1912 mm, W:937.89 mm, H:1613.16 mm)